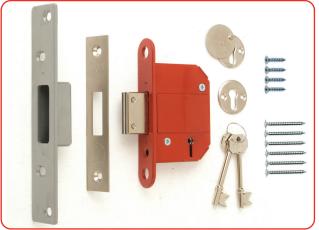

## **BS High Security Fortress Mortice Lock**



## **Features**

- 5 lever British Standard High Security Mortice Lock
- Meets the requirements of BS3621:2017 and is suitable for the demands of the insurance companies and the Police
- High security levels are delivered by a 20mm bolt throw
- Hardened steel plates on both to resist drilling
- Twin hardened steel plates in the Deadbolt resists hacksawing •
- Sashlock features an easily reversible latch bolt without the removal of the lock cover
- 1,000 key variations for added security
- Steel levers have false notching to resist lock picking •
- 64mm (21/2") and 76mm (3") backset options
- Rebates Sets available in 12.7mm (1/2") and 25.4mm (1")
- Brass Effect, Satin or Chrome Effect finishes available



EXTERNAL DOORS

Deadlock



Sashlock