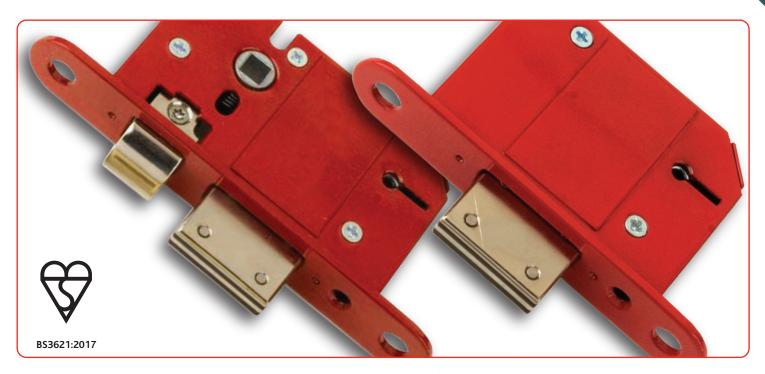

## **Features**

- 5 lever British Standard High Security Mortice Lock
- Meets the requirements of BS3621:2017 and is suitable for the demands of the insurance companies and the Police
- High security levels are delivered by a 20mm bolt throw
- Hardened steel plates on both to resist drilling
- Twin hardened steel plates in the Deadbolt resists hacksawing •
- Sashlock features an easily reversible latch bolt without the removal of the lock cover
- 1,000 key variations for added security
- Steel levers have false notching to resist lock picking •
- 64mm (21/2") and 76mm (3") backset options
- Rebates Sets available in 12.7mm (1/2") and 25.4mm (1")
- Brass Effect, Satin or Chrome Effect finishes available