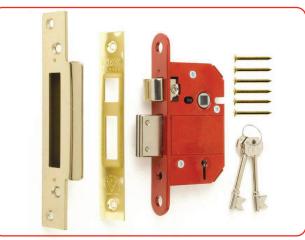

## **BS High Security Fortress Mortice Lock**



## **Features**

- 5 lever British Standard High Security Mortice Lock
- Meets the requirements of BS3621:2017 and is suitable for the demands of the insurance companies and the Police
- High security levels are delivered by a 20mm bolt throw
- Hardened steel plates on both to resist drilling
- Twin hardened steel plates in the Deadbolt resists hacksawing •
- Sashlock features an easily reversible latch bolt without the removal of the lock cover
- 1,000 key variations for added security
- Steel levers have false notching to resist lock picking •
- 64mm (21/2") and 76mm (3") backset options
- Rebates Sets available in 12.7mm (1/2") and 25.4mm (1")
- Brass Effect, Satin or Chrome Effect finishes available



EXTERNAL DOORS

Deadlock



Sashlock