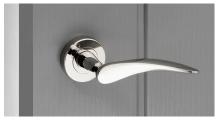

er on rose Quick and easy installation task
- Product dimensions
   Lever length: 124mm, Projection: 60mm, Rose diameter: 50x11mm
- Suitable for timber doors, in domestic use only Will meet requirements for many homes
- Available in three contemporary finishes with matching bathroom escutcheon Brushed Nickel, Polished Nickel and Polished Chrome
- Supplied as a pair, complete with fixing kit Includes bolt-through and wood screws, Allen key, grub screw and 8mm spindle
- Sprung handle design returns to original position when released Ergonomically sound for user
- 50mm screw-on round rose Conceals fixings for modern aesthetic
- Tested to 100,000 cycles
  Comes with 10 year mechanical guarantee
- Low maintenance finish
  Limited upkeep low effort but high performing product



Brushed Nickel



Polished Nickel



Polished Chrome