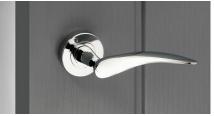

d easy installation task
- Product dimensions
   Lever length: 124mm, Projection: 60mm, Rose diameter: 50x11mm
- Suitable for timber doors, in domestic use only Will meet requirements for many homes
- Available in three contemporary finishes with matching bathroom escutcheon Brushed Nickel, Polished Nickel and Polished Chrome
- Supplied as a pair, complete with fixing kit Includes bolt-through and wood screws, Allen key, grub screw and 8mm spindle
- Sprung handle design returns to original position when released Ergonomically sound for user
- 50mm screw-on round rose Conceals fixings for modern aesthetic
- Tested to 100,000 cycles
  Comes with 10 year mechanical guarantee
- Low maintenance finish
  Limited upkeep low effort but high performing product



Brushed Nickel



Polished Nickel



Polished Chrome