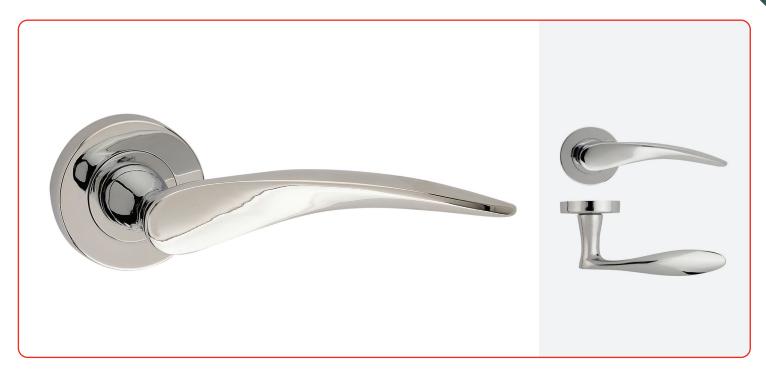

## **Sweep Lever on Linear Rose**

## **Features**

- Stylish Sweep lever on rose Quick and easy installation task
- Product dimensions
   Lever length: 124mm, Projection: 60mm, Rose diameter: 50x11mm
- Suitable for timber doors, in domestic use only Will meet requirements for many homes
- Available in three contemporary finishes with matching bathroom escutcheon Brushed Nickel, Polished Nickel and Polished Chrome
- Supplied as a pair, complete with fixing kit Includes bolt-through and wood screws, Allen key, grub screw and 8mm spindle
- Sprung handle design returns to original position when released Ergonomically sound for user
- 50mm screw-on round rose Conceals fixings for modern aesthetic
- Tested to 100,000 cycles
  Comes with 10 year mechanical guarantee
- Low maintenance finish
  Limited upkeep low effort but high performing product