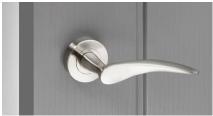

Stylish Sweep lever on rose Quick and easy installation task
- Product dimensions
   Lever length: 124mm, Projection: 60mm, Rose diameter: 50x11mm
- Suitable for timber doors, in domestic use only Will meet requirements for many homes
- Available in three contemporary finishes with matching bathroom escutcheon Brushed Nickel, Polished Nickel and Polished Chrome
- Supplied as a pair, complete with fixing kit Includes bolt-through and wood screws, Allen key, grub screw and 8mm spindle
- Sprung handle design returns to original position when released Ergonomically sound for user
- 50mm screw-on round rose Conceals fixings for modern aesthetic
- Tested to 100,000 cycles
  Comes with 10 year mechanical guarantee
- Low maintenance finish
  Limited upkeep low effort but high performing product



Brushed Nickel



Polished Nickel



Polished Chrome