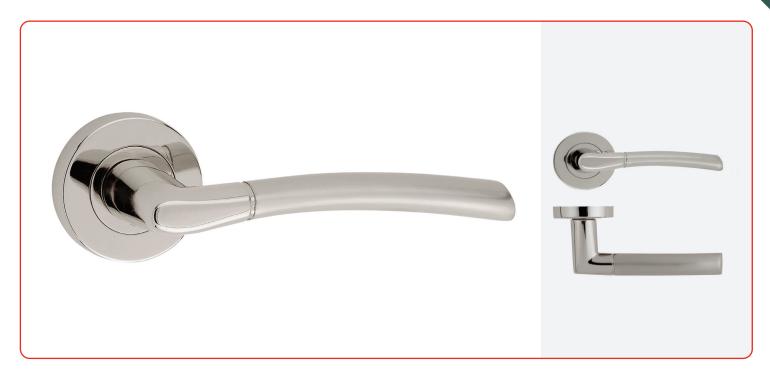

## **Contour Lever on Linear Rose**

## **Features**

- Stylish Contour lever on rose Quick and easy installation task
- Product dimensions
   Lever length: 128mm, Projection: 60mm, Rose diameter: 50x11mm
- Suitable for timber doors, in domestic use only Will meet requirements for many homes
- Modern finish with a Polished Nickel Rose & Neck and Brushed Nickel Grip
- Supplied as a pair, complete with fixing kit
   Includes bolt-through and wood screws, Allen key, grub screw and 8mm spindle
- Sprung handle design returns to original position when released Ergonomically sound for user
- 50mm screw-on round rose Conceals fixings for modern aesthetic
- Tested to 100,000 cycles
  Comes with 10 year mechanical guarantee
- Low maintenance finish
  Limited upkeep low effort but high performing product

Polished Nickel Rose & Neck, Brushed Nickel Grip