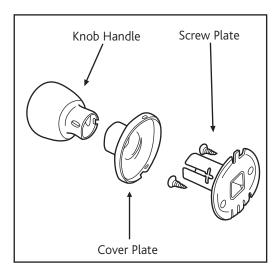

## **Installing a Dummy Knob Set**

To fit a Dummy Knob Set you will require the following tools: - Posidriv Screwdriver

- A Remove the screw cover from the plate, you will note one side of the plate has one tongue and the other has three, insert the two screws with the three tongues facing down.
- B When replacing the screw cover you will note a gap in the plate this needs to be placed over the section with the three tongues, click into position.
- Inside the knob handle is a notch, place this in line with the slot on the screw plate and carefully push and twist into position.