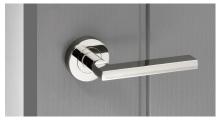

r on rose Quick and easy installation task
- Product dimensions
   Lever length: 118mm, Projection: 60mm, Rose diameter: 50x11mm
- Suitable for timber doors, in domestic use only Will meet requirements for many homes
- Available in three contemporary finishes with matching bathroom escutcheon Brushed Nickel, Polished Nickel and Polished Chrome
- Supplied as a pair, complete with fixing kit
   Includes bolt-through and wood screws, Allen key, grub screw and 8mm spindle
- Sprung handle design returns to original position when released Ergonomically sound for user
- 50mm screw-on round rose Conceals fixings for modern aesthetic
- Tested to 100,000 cycles Comes with 10 year mechanical guarantee
- Low maintenance finish
  Limited upkeep low effort but high performing product



Brushed Nickel



Polished Nickel



Polished Chrome