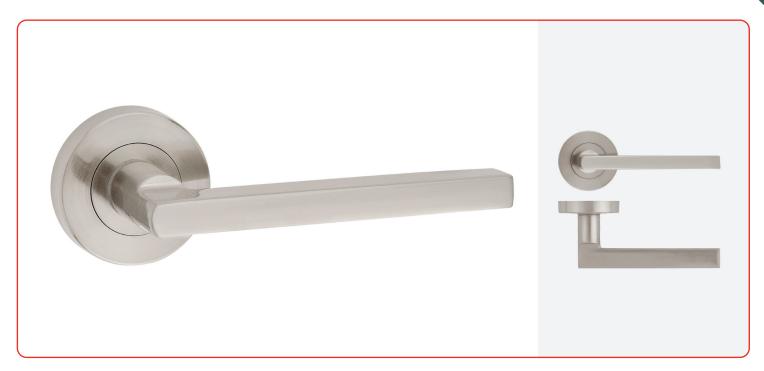

## **Quad Lever on Linear Rose**

## **Features**

- Stylish Quad lever on rose Quick and easy installation task
- Product dimensions
   Lever length: 118mm, Projection: 60mm, Rose diameter: 50x11mm
- Suitable for timber doors, in domestic use only Will meet requirements for many homes
- Available in three contemporary finishes with matching bathroom escutcheon Brushed Nickel, Polished Nickel and Polished Chrome
- Supplied as a pair, complete with fixing kit
   Includes bolt-through and wood screws, Allen key, grub screw and 8mm spindle
- Sprung handle design returns to original position when released Ergonomically sound for user
- 50mm screw-on round rose Conceals fixings for modern aesthetic
- Tested to 100,000 cycles Comes with 10 year mechanical guarantee
- Low maintenance finish
  Limited upkeep low effort but high performing product