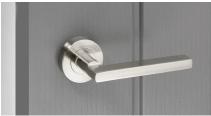

Stylish Quad lever on rose Quick and easy installation task
- Product dimensions
   Lever length: 118mm, Projection: 60mm, Rose diameter: 50x11mm
- Suitable for timber doors, in domestic use only Will meet requirements for many homes
- Available in three contemporary finishes with matching bathroom escutcheon Brushed Nickel, Polished Nickel and Polished Chrome
- Supplied as a pair, complete with fixing kit
   Includes bolt-through and wood screws, Allen key, grub screw and 8mm spindle
- Sprung handle design returns to original position when released Ergonomically sound for user
- 50mm screw-on round rose Conceals fixings for modern aesthetic
- Tested to 100,000 cycles Comes with 10 year mechanical guarantee
- Low maintenance finish
  Limited upkeep low effort but high performing product



Brushed Nickel



Polished Nickel



Polished Chrome