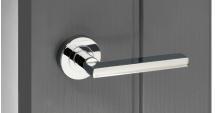

easy installation task
- Product dimensions
   Lever length: 118mm, Projection: 60mm, Rose diameter: 50x11mm
- Suitable for timber doors, in domestic use only Will meet requirements for many homes
- Available in three contemporary finishes with matching bathroom escutcheon Brushed Nickel, Polished Nickel and Polished Chrome
- Supplied as a pair, complete with fixing kit
   Includes bolt-through and wood screws, Allen key, grub screw and 8mm spindle
- Sprung handle design returns to original position when released Ergonomically sound for user
- 50mm screw-on round rose Conceals fixings for modern aesthetic
- Tested to 100,000 cycles Comes with 10 year mechanical guarantee
- Low maintenance finish
  Limited upkeep low effort but high performing product



Brushed Nickel



Polished Nickel



Polished Chrome